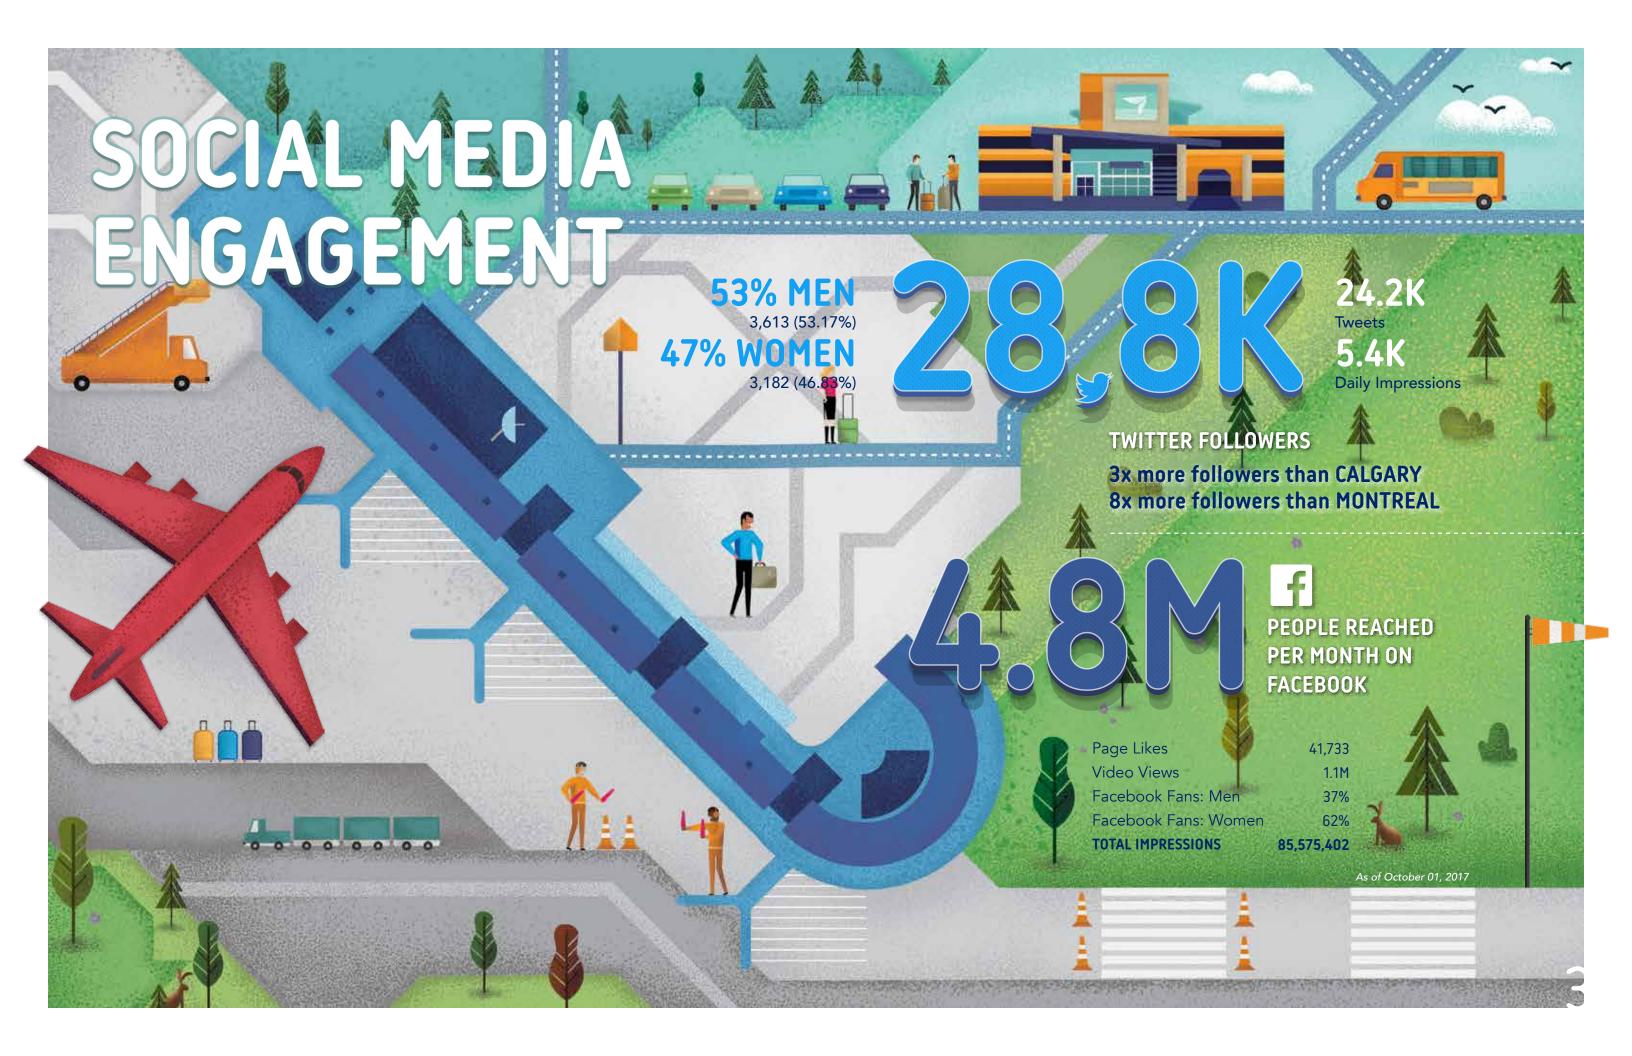

## **Ratio of Social Followers to Passengers**

EDMONTON 1.48%

Vancouver 0.99%

Toronto 0.77%

Montreal 0.48%

Calgary 0.43%

1.5x as many followers as YVR

## 2017 Passengers<sup>1</sup>

Toronto 31,941,115

Vancouver 16,320,330

Montreal 12,441,410

Calgary 10,935,223

EDMONTON 5,236,374

## **2017 Social Followers<sup>2</sup>**

 Toronto
 249,057

 Vancouver
 162,771

 EDMONTON
 77,709

 Montreal
 59,868

 Calgary
 47,363

3x as many followers as YYC\*

YEG

3x as many followers as YUL

SOCIAL MEDIA FOLLOWERS
Includes Facebook, Twitter, Instagram and LinkedIn

2x as many followers as YYZ\*

\*Based on Ratio of Social Media Followers to Passengers

<sup>1</sup> August 2016 - August 2017 | <sup>2</sup> As of October 01, 2017