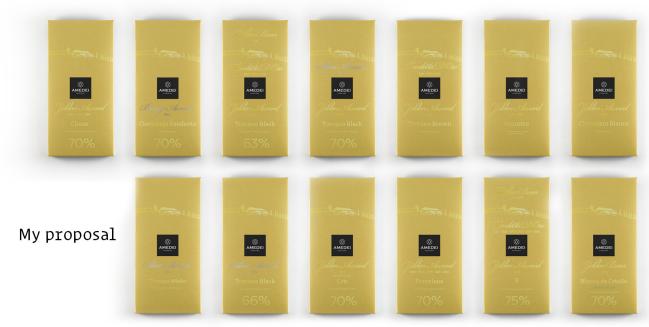

#### DARIO CALONACI

GRAPHIC DESIGNER

hello@dariocalonaci.com www.dariocalonaci.com +39 340 181 9341 Florence Tuscany Italy

Seven different fonts, for six layers of readability.

Each type is set in the image, to describe its function on the package.

Each one chosen and modified for maximum legibility and to convey unique sensations, but every choice was weighted, from kerning to tracking to white space, for balance and a coherent vision as a whole, as the image clearly shows.

No font clash with the others, everything works toghether to portray a unique, premium world

2016

The stencil is handmade.

Origin

# **Product Name**

LIMITED EDITION

LONG DESCRIPTION

LANGUAGE DESCRIPTION

70%

Thank you for your attention.
To our success,