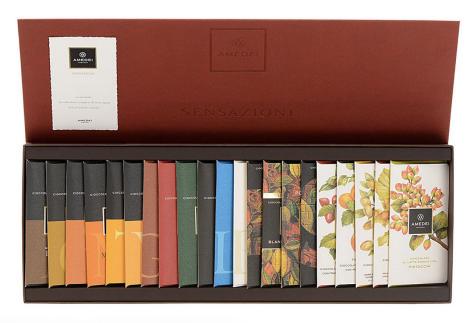

#### DARIO CALONACI

GRAPHIC DESIGNER

hello@dariocalonaci.com www.dariocalonaci.com +39 340 181 9341 Florence Tuscany Italy

Seven different fonts, for six layers of readability.

Each type is set in the image, to describe its function on the package.

Each one chosen and modified for maximum legibility and to convey unique sensations, but every choice was weighted, from kerning to tracking to white space, for balance and a coherent vision as a whole, as the image clearly shows.

No font clash with the others, everything works toghether to portray a unique, premium world

2016

The stencil is handmade.

Origin