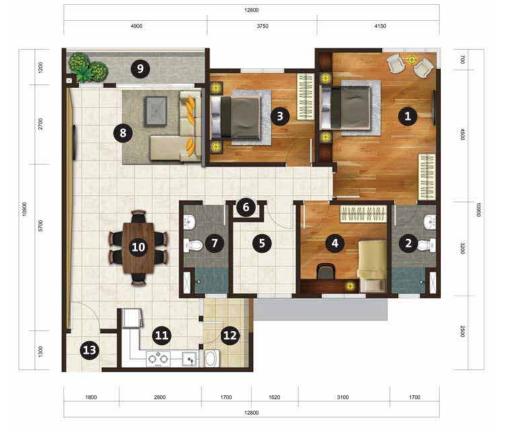

## Sancturies

(level 7-13, 110 units)

### 1,200sqft

### 3-bedroom, 2-bathroom

Your home is your sanctuary, and built of natural timbers and concrete in a way that embraces the natural world and everything in it. Sanctuaries range from 1,000 square-foot, 1-bed, 1 bath nests to 1,200 square-foot, 3-bed, 2-bath suites. They're air conditioned, with semi-furnished kitchens and door grills.