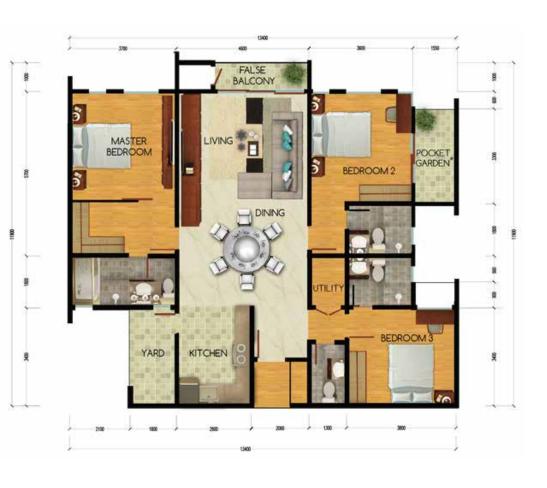

## Sancturies

(level 7-13, 110 units)

### 1,200sqft

### 3-bedroom, 2-bathroom

Your home is your sanctuary, and built of natural timbers and concrete in a way that embraces the natural world and everything in it. Sanctuaries range from 1,000 square-foot, 1-bed, 1 bath nests to 1,200 square-foot, 3-bed, 2-bath suites. They're air conditioned, with semi-furnished kitchens and door grills.