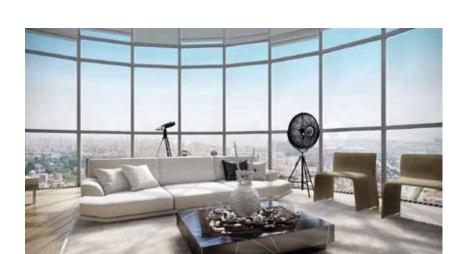

# Skyhomes

(level 14-15, 10 units)

### 2,300 SQFT

4-bedroom, 3-bathroom

Relax and rejoice with full amenities on the top two floors of Song Yan. Our penthouse Skyhomes feature twice the square footage, at 2,300 square feet, and offer sweeping views of earth and sky – a perfect reward for your success.