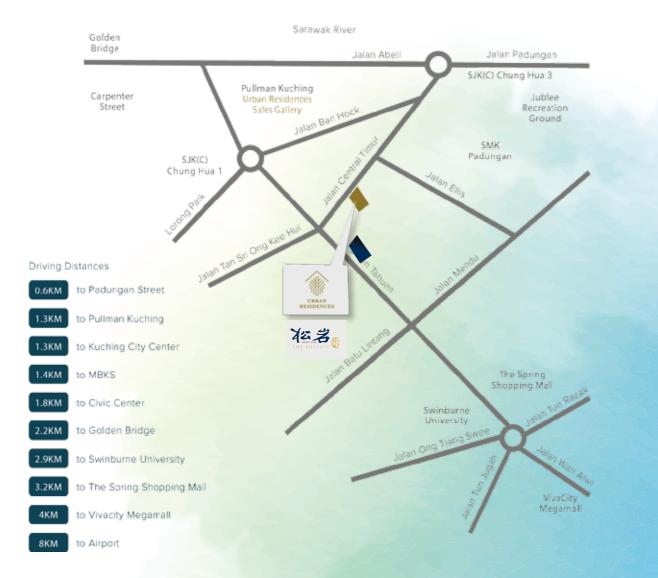

# Strategic Location & Connectivity

### Renowned for Healthy Lifestyles

You'll be just a short distance from to Song Yan Eco-Leisure Resort with an organic farm and hiking trails. Only 2km away, you can explore the beautiful city of Kampung Bukit Tinggi, with restaurants of many cultures and lush botanical gardens. Also nearby is Bentong Town, renowned for its fresh air and long-lived townspeople.